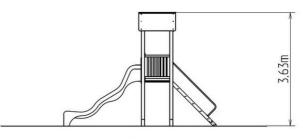

### **Basic information**

| Age category                 | 3 - 15 years             |
|------------------------------|--------------------------|
| Minimum area                 | 8,5 m x 4 m              |
| Equipment measurements       | 4,88 m x 1,16 m x 3,63 m |
| Free fall height:            | 1,5 m                    |
| Load capacity:               | 270 kg                   |
| Max. number of users:        | 5                        |
| Fall zone: EN 1177           | null, 34 m <sup>2</sup>  |
| Designation:                 | exterior                 |
| Availability of spare parts: | supplied by the          |
| Designation:                 | exterior                 |
| Availability of spare parts: | supplied by the          |
| Certificate of Compliance:   | ČSN EN 1176 - 1, 2, 3    |