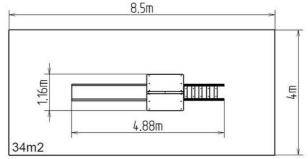

### **Basic information**

| Age category                 | 3 - 15 years             |
|------------------------------|--------------------------|
| Minimum area                 | 8,5 m x 4 m              |
| Equipment measurements       | 4,88 m x 1,16 m x 3,63 m |
| Free fall height:            | 1,5 m                    |
| Load capacity:               | 270 kg                   |
| Max. number of users:        | 5                        |
| Fall zone: EN 1177           | null, 34 m <sup>2</sup>  |
| Designation:                 | exterior                 |
| Availability of spare parts: | supplied by the          |
| Designation:                 | exterior                 |
| Availability of spare parts: | supplied by the          |
| Certificate of Compliance:   | ČSN EN 1176 - 1, 2, 3    |