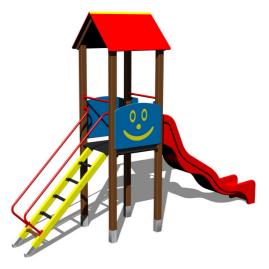

## **UNIVERSAL 4U121KW - brown**

4U-121KW-15

Product type

#### Equipment

Tower, slide, A-shaped roof, 2x barrier, sloping ramp with steps and metal handles.

We reserve the right to change products without prior notice, which will, from our point of view, improve quality. The pictures are only informative and the products shown may differ from the products that we currently supply. We also reserve the right to make printing errors and assume no responsibility for their possible consequences. Otherwise, our terms and conditions apply. 01.05.2025