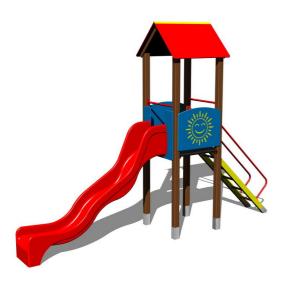

## **UNIVERSAL 4U121KW - brown**

4U-121KW-15

Product type

#### Equipment

Tower, slide, A-shaped roof, 2x barrier, sloping ramp with steps and metal handles.

We reserve the right to change products without prior notice, which will, from our point of view, improve quality. The pictures are only informative and the products shown may differ from the products that we currently supply. We also reserve the right to make printing errors and assume no responsibility for their possible consequences. Otherwise, our terms and conditions apply. 01.05.2025