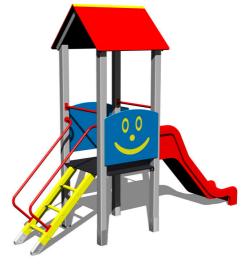

# **UNIVERSAL 4U121KS - silver**

4U-121KS-10

Product type

#### Equipment

Tower, slide, A-shaped roof, 2x barrier, sloping ramp with steps and metal handles.

We reserve the right to change products without prior notice, which will, from our point of view, improve quality. The pictures are only informative and the products shown may differ from the products that we currently supply. We also reserve the right to make printing errors and assume no responsibility for their possible consequences. Otherwise, our terms and conditions apply. 01.05.2025