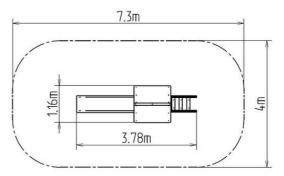

## **Basic information**

| Age category                 | 2 - 15 years             |
|------------------------------|--------------------------|
| Minimum area                 | 7,3 m x 4 m              |
| Equipment measurements       | 3,78 m x 1,16 m x 3,13 m |
| Free fall height:            | 1 m                      |
| Load capacity:               | 270 kg                   |
| Max. number of users:        | 5                        |
| Fall zone: EN 1177           | null                     |
| Designation:                 | exterior                 |
| Availability of spare parts: | supplied by the          |
| Certificate of Compliance:   | ČSN EN 1176 - 1, 2, 3    |