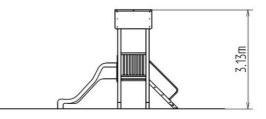

## **Basic information**

| Age category                 | 2 - 15 years             |
|------------------------------|--------------------------|
| Minimum area                 | 7,3 m x 4 m              |
| Equipment measurements       | 3,78 m x 1,16 m x 3,13 m |
| Free fall height:            | 1 m                      |
| Load capacity:               | 270 kg                   |
| Max. number of users:        | 5                        |
| Fall zone: EN 1177           | null                     |
| Designation:                 | exterior                 |
| Availability of spare parts: | supplied by the          |
| Certificate of Compliance:   | ČSN EN 1176 - 1, 2, 3    |