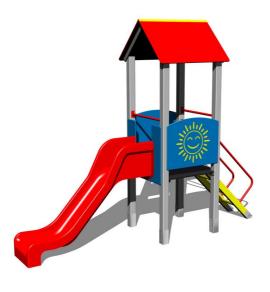

# **UNIVERSAL 4U121KS - silver**

4U-121KS-10

Product type

#### Equipment

Tower, slide, A-shaped roof, 2x barrier, sloping ramp with steps and metal handles.

We reserve the right to change products without prior notice, which will, from our point of view, improve quality. The pictures are only informative and the products shown may differ from the products that we currently supply. We also reserve the right to make printing errors and assume no responsibility for their possible consequences. Otherwise, our terms and conditions apply. 01.05.2025