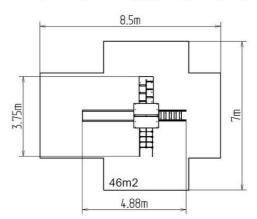

# **Basic information**

| Age category                 | 3 - 15 years             |
|------------------------------|--------------------------|
| Minimum area                 | 8,5 m x 7 m              |
| Equipment measurements       | 4,88 m x 3,75 m x 3,63 m |
| Free fall height:            | 1,5 m                    |
| Load capacity:               | 378 kg                   |
| Max. number of users:        | 7                        |
| Fall zone: EN 1177           | null, 46 m²              |
| Designation:                 | exterior                 |
| Availability of spare parts: | supplied by the          |
| Certificate of Compliance:   | ČSN EN 1176 - 1, 2, 3    |
|                              |                          |