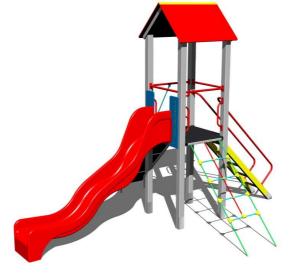

# UNIVERSAL 4U124KS - silver

Product type

4U-124KS-15

#### Equipment

Tower, slide, A-shaped roof, sloping ramp with steps and metal handles, sloping ramp with the roof and HDPE steps, sloping net access.

We reserve the right to change products without prior notice, which will, from our point of view, improve quality. The pictures are only informative and the products shown may differ from the products that we currently supply. We also reserve the right to make printing errors and assume no responsibility for their possible consequences. Otherwise, our terms and conditions apply. 01.05.2025