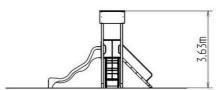

# **Basic information**

| Age category                 | 3 - 15 years             |
|------------------------------|--------------------------|
| Minimum area                 | 8,5 m x 7 m              |
| Equipment measurements       | 4,88 m x 3,75 m x 3,63 m |
| Free fall height:            | 1,5 m                    |
| Load capacity:               | 378 kg                   |
| Max. number of users:        | 7                        |
| Fall zone: EN 1177           | null, 46 m²              |
| Designation:                 | exterior                 |
| Availability of spare parts: | supplied by the          |
| Certificate of Compliance:   | ČSN EN 1176 - 1, 2, 3    |
|                              |                          |