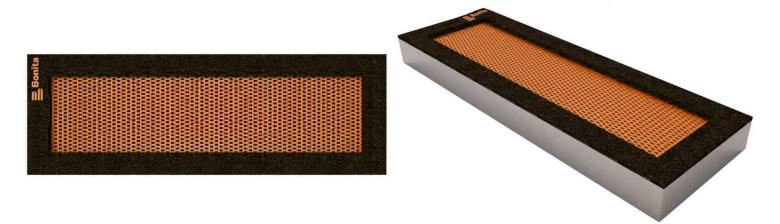

## Description

Trampolines guarantee magnificent and safe outdoor entertainment both for children and adults. The trampoline is to be placed into a prepared excavation and it consists of three main parts: the frame, jumping area and cushioning surface. The jumping area and cushioning surface are UV resistant.

Frame - made of high quality galvanized steel, corrosion resistant. The springs are hidden below the upper part of the frame and they are covered with a cushioning surface. he remaining part of the frame is anchored in the ground.

Jumping area - consists of a large number of lamellas designed for this purpose, connected with the frame by galvanized steel cables. Cable ends are connected to the frame through springs. Lamellas are of special plastic that is abrasion proof and weather resistant. Thanks to that, children can leave their shoes on when using the trampoline. The jumping area is provided with the anti-slippery surface as well.

Cushioning surface - made of special recycled rubber mixed with EPDM. The cushioning surface is anti-slippery and it serves to soften potential falls.

## Equipment

Frame, jumping area, cushioning surface, springs. Four colour versions are available – blue, green, orange and yellow, environmental friendly.

We reserve the right to change products without prior notice, which will, from our point of view, improve quality. The pictures are only informative and the products shown may differ from the products that we currently supply. We also reserve the right to make printing errors and assume no responsibility for their possible consequences. Otherwise, our terms and conditions apply. 27.04.2024