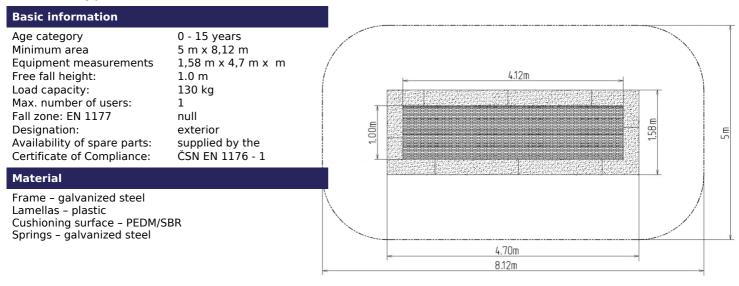

## Description

Trampolines guarantee magnificent and safe outdoor entertainment both for children and adults. The trampoline is to be placed into a prepared excavation and it consists of three main parts: the frame, jumping area and cushioning surface. The jumping area and cushioning surface are UV resistant.

Frame - made of high quality galvanized steel, corrosion resistant. The springs are hidden below the upper part of the frame and they are covered with a cushioning surface. he remaining part of the frame is anchored in the ground.

Jumping area - consists of a large number of lamellas designed for this purpose, connected with the frame by galvanized steel cables. Cable ends are connected to the frame through springs. Lamellas are of special plastic that is abrasion proof and weather resistant. Thanks to that, children can leave their shoes on when using the trampoline. The jumping area is provided with the anti-slippery surface as well.

Cushioning surface - made of special recycled rubber mixed with EPDM. The cushioning surface is anti-slippery and it serves to soften potential falls.