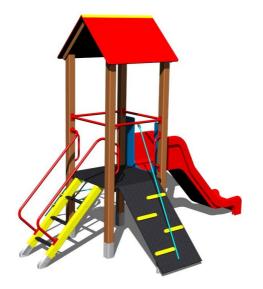

#### **Basic information**

Age category 2 - 15 years Minimum area 7,3 m x 5,8 m

Equipment measurements 3,78 m x 2,76 m x 3,13 m

Free fall height:

Load capacity:

Max. number of users:

Fall zone: EN 1177

Designation:

# 7.3m 7.3m 3.78m

### Equipment

Tower, slide, A-shaped roof, sloping ramp with steps and metal handles, sloping ramp with the rope and HDPE steps, sloping net access.