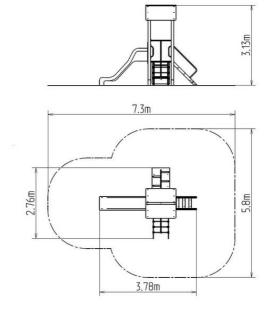

#### **Basic information**

Age category 2 - 15 years Minimum area 7,3 m x 5,8 m

Equipment measurements 3,78 m x 2,76 m x 3,13 m

Free fall height:

Load capacity:

Max. number of users:

Fall zone: EN 1177

Designation: