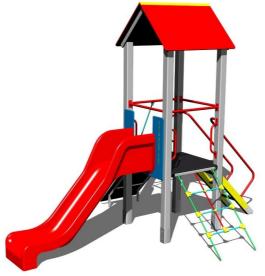

# **UNIVERSAL 4U124KS - silver**

Product type 4U-124KS-10

## Equipment

Tower, slide, A-shaped roof, sloping ramp with steps and metal handles, sloping ramp with the rope and HDPE steps, sloping net access.