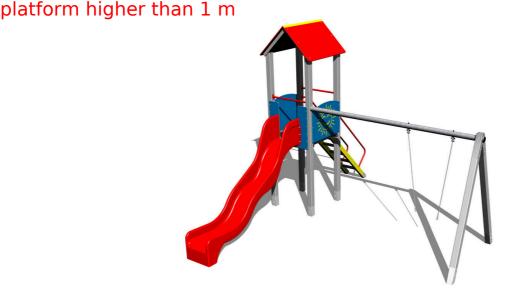

# **UNIVERSAL 4U125KS - silver**

Product type 4U-125KS-15

### **Basic information**

Age category 3 - 15 years Minimum area 7,3 m x 8,5 m

Equipment measurements 4,38 m x 4,88 m x 3,63 m

Free fall height: 1,5 m
Load capacity: 324 kg
Max. number of users: 6
Fall zone: EN 1177 null, 51 m²
Designation: exterior

## **Equipment**

Tower, slide, A-shaped roof, 2x barrier, sloping ramp with steps and metal handles, metal beam.