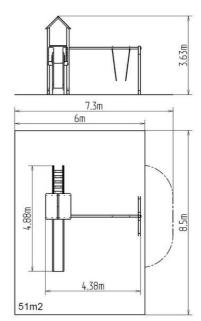

### **Basic information**

Age category 3 - 15 years Minimum area 7,3 m x 8,5 m

Equipment measurements 4,38 m x 4,88 m x 3,63 m

Free fall height: 1,5 m
Max. number of users: 6

Fall zone: EN 1177 null, 51 m<sup>2</sup>
Availability of spare parts: supplied by the