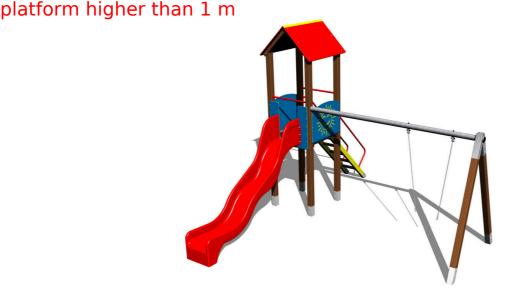

## **UNIVERSAL 4U125KW - brown**

Product type 4U-125KW-15

#### **Equipment**

Tower, slide, A-shaped roof, 2x barrier, sloping ramp with steps and metal handles, metal beam.