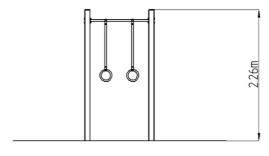

#### **Basic information**

Age category Not specified Minimum area 4,34 m x 3,15 m

Equipment measurements 1,34 m x 0,15 m x 2,26 m

Free fall height:

Load capacity:

Max. number of users:

Fall zone: EN 1177

Designation: