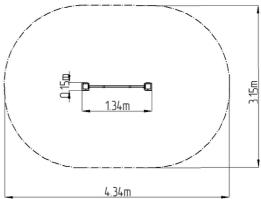

#### **Basic information**

Age category Not specified Minimum area 4,34 m x 3,15 m

Equipment measurements 1,34 m x 0,15 m x 2,26 m

Free fall height:

Load capacity:

Max. number of users:

Fall zone: EN 1177

Designation: