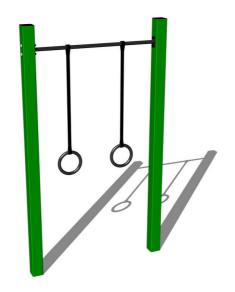

# Street workout element WP014BD - blue

Product type WP-014GD-15

### **Equipment**

Color variants: blue-black, red-black, yellow-black, green-black, grey-black, orange-black.