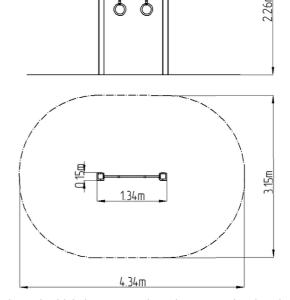

### **Basic information**

Age category Not specified 4,34 m x 3,15 m

Equipment measurements 1,34 m x 0,15 m x 2,26 m

Free fall height:

Load capacity:

Max. number of users:

Fall zone: EN 1177

Designation:

Availability of spare parts:

Certificate of Compliance:

1,5 m
78 kg
1
null
exterior
supplied by the