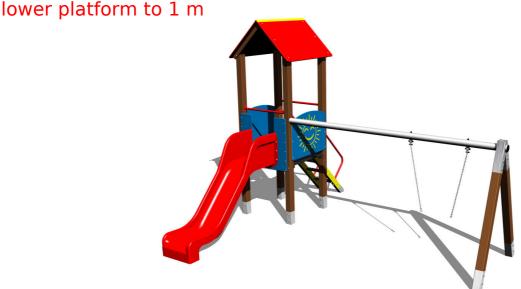

# **UNIVERSAL 4U125KW - brown**

Product type 4U-125KW-10

### **Basic information**

Age category 2 - 15 years Minimum area 7,3 m x 7,7 m

Equipment measurements 4,38 m x 3,78 m x 3,13 m

Free fall height:

Load capacity:

Max. number of users:

Fall zone: EN 1177

Designation:

# **Equipment**

Tower, slide, A-shaped roof, 2x barrier, sloping ramp with steps and metal handles, metal beam.