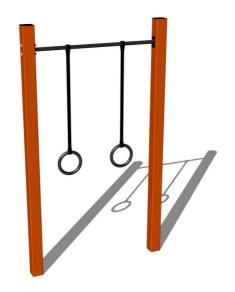

# Street workout element WP014GD - green

Product type WP-0140D-15

## **Equipment**

Color variants: blue-black, red-black, yellow-black, green-black, grey-black, orange-black.