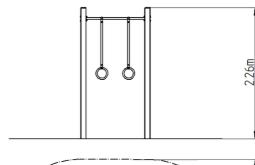

### **Basic information**

Age category Not specified 4,34 m x 3,15 m

Equipment measurements 1,34 m x 0,15 m x 2,26 m

Free fall height:

Load capacity:

Max. number of users:

Fall zone: EN 1177

Designation: