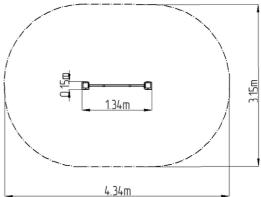

### **Basic information**

Age category Not specified 4,34 m x 3,15 m

Equipment measurements 1,34 m x 0,15 m x 2,26 m

Free fall height:

Load capacity:

Max. number of users:

Fall zone: EN 1177

Designation:

Availability of spare parts:

Certificate of Compliance:

1,5 m
78 kg
1
null
exterior
supplied by the