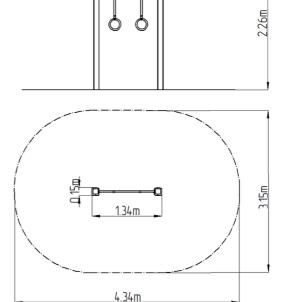

## **Basic information**

Age category Not specified 4,34 m x 3,15 m

Equipment measurements 1,34 m x 0,15 m x 2,26 m

Free fall height:

Load capacity:

Max. number of users:

Fall zone: EN 1177

Designation:

Availability of spare parts:

Certificate of Compliance:

1,5 m
78 kg
1
null
exterior
supplied by the