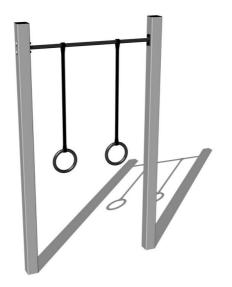

# Street workout element WP014SD - silver

Product type WP-014SD-15

## **Basic information**

Age category Not specified 4,34 m x 3,15 m

Equipment measurements 1,34 m x 0,15 m x 2,26 m

Free fall height:

Load capacity:

Max. number of users:

Fall zone: EN 1177

Designation: