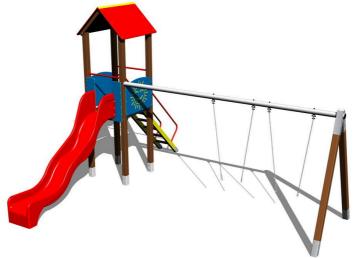

# **UNIVERSAL 4U129KW - brown**

Product type 4U-129KW-15

#### **Equipment**

Tower, slide, A-shaped roof, 2x barrier, sloping ramp with steps and metal handles, metal beam.