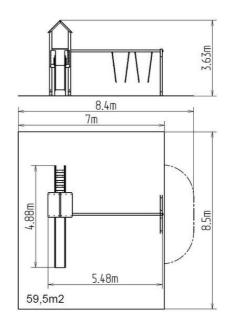

### **Basic information**

Age category 3 - 15 years Minimum area 8,4 m x 8,5 m

Equipment measurements 5,48 m x 4,88 m x 3,63 m

Free fall height: 1,5 m
Load capacity: 378 kg
Max. number of users: 7

Fall zone: EN 1177 null, 59,5 m²
Designation: exterior
Availability of spare parts: supplied by the
Certificate of Compliance: ČSN EN 1176 - 1, 2, 3