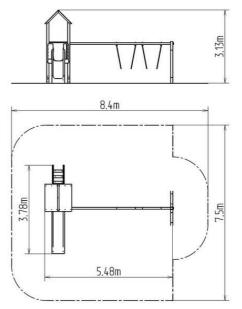

### **Basic information**

Age category 2 - 15 years Minimum area 8,4 m x 7,5 m

Equipment measurements 5,48 m x 3,78 m x 3,13 m

Free fall height:

Load capacity:

Max. number of users:

Fall zone: EN 1177

Designation: