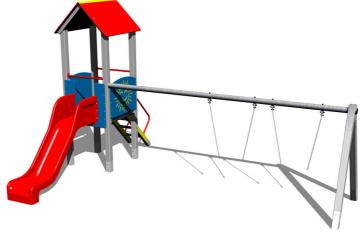

# **UNIVERSAL 4U129KS - silver**

Product type 4U-129KS-10

#### **Equipment**

Tower, slide, A-shaped roof, 2x barrier, sloping ramp with steps and metal handles, metal beam.