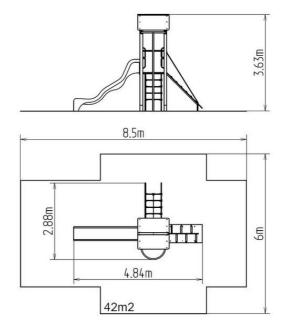

### **Basic information**

Age category 3 - 15 years Minimum area 8,5 m x 6 m

Equipment measurements 4,84 m x 2,88 m x 3,63 m

Free fall height: 1,5 m
Load capacity: 378 kg
Max. number of users: 7
Fall zone: EN 1177 null, 42 m²
Designation: exterior
Availability of spare parts: supplied by