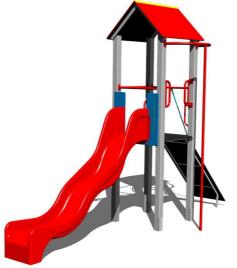

# **UNIVERSAL 4U138KS - silver**

Product type 4U-138KS-15

# **Equipment**

Tower, slide, A-shaped roof, fire pole, sloping ramp with the rope and HDPE steps, sloping net access.