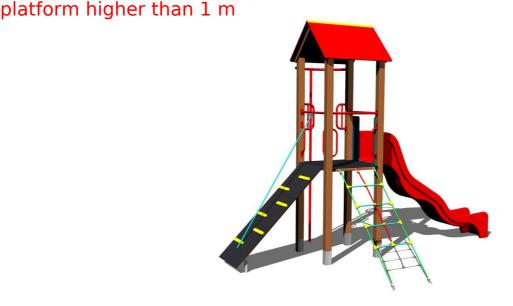

# **UNIVERSAL 4U138KW - brown**

Product type 4U-138KW-15

### **Basic information**

Age category 3 - 15 years Minimum area 8,5 m x 6 m

Equipment measurements 4,84 m x 2,88 m x 3,63 m

Free fall height:

Load capacity:

Max. number of users:

Fall zone: EN 1177

Designation:

## **Equipment**

Tower, slide, A-shaped roof, fire pole, sloping ramp with the rope and HDPE steps, sloping net access.