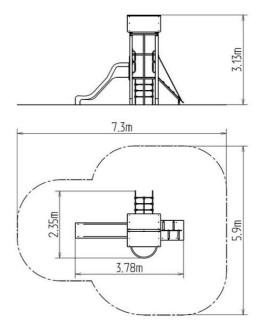

#### **Basic information**

Age category 2 - 15 years 7,3 m x 5,9 m Minimum area

**Equipment measurements** 3,78 m x 2,35 m x 3,13 m

Free fall height: 1 m 378 kg Load capacity: Max. number of users: 7 Fall zone: EN 1177 null Designation: exterior Availability of spare parts: supplied by the Certificate of Compliance: ČSN EN 1176 - 1, 2, 3