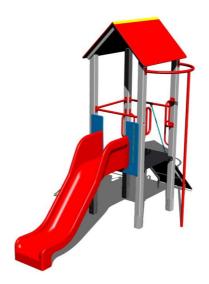

#### **Equipment**

Tower, slide, A-shaped roof, fire pole, sloping ramp with the rope and HDPE steps, sloping net access.