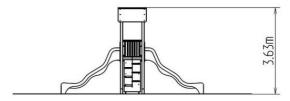

## **Basic information**

| Age category                 | 3 - 15 years             |
|------------------------------|--------------------------|
| Minimum area                 | 10 m x 5,5 m             |
| Equipment measurements       | 5,99 m x 2,43 m x 3,63 m |
| Free fall height:            | 1,5 m                    |
| Load capacity:               | Not specified            |
| Max. number of users:        | Not specified            |
| Fall zone: EN 1177           | null, 46 m <sup>2</sup>  |
| Designation:                 | exterior                 |
| Availability of spare parts: | supplied by the          |
| Certificate of Compliance:   | ČSN EN 1176 - 1, 2, 3    |