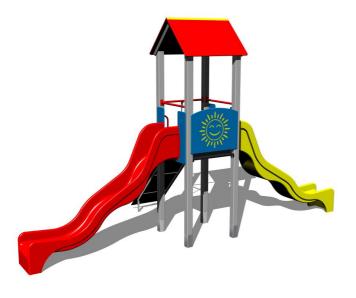

# UNIVERSAL 4U139KS - silver

4U-139KS-15

Product type

#### Equipment

Tower, 2x slide, A-shaped roof, sloping ramp with the rope and HDPE steps, barrier.

We reserve the right to change products without prior notice, which will, from our point of view, improve quality. The pictures are only informative and the products shown may differ from the products that we currently supply. We also reserve the right to make printing errors and assume no responsibility for their possible consequences. Otherwise, our terms and conditions apply.