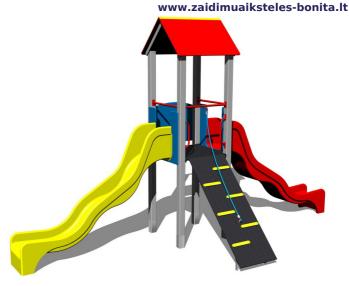

# UNIVERSAL 4U139KS - silver

4U-139KS-15

Product type

#### Equipment

Tower, 2x slide, A-shaped roof, sloping ramp with the rope and HDPE steps, barrier.

We reserve the right to change products without prior notice, which will, from our point of view, improve quality. The pictures are only informative and the products shown may differ from the products that we currently supply. We also reserve the right to make printing errors and assume no responsibility for their possible consequences. Otherwise, our terms and conditions apply.