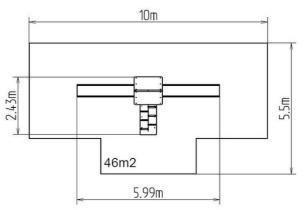

## **Basic information**

| Age category                 | 3 - 15 years             |
|------------------------------|--------------------------|
| Minimum area                 | 10 m x 5,5 m             |
| Equipment measurements       | 5,99 m x 2,43 m x 3,63 m |
| Free fall height:            | 1,5 m                    |
| Load capacity:               | Not specified            |
| Max. number of users:        | Not specified            |
| Fall zone: EN 1177           | null, 46 m <sup>2</sup>  |
| Designation:                 | exterior                 |
| Availability of spare parts: | supplied by the          |
| Certificate of Compliance:   | ČSN EN 1176 - 1, 2, 3    |