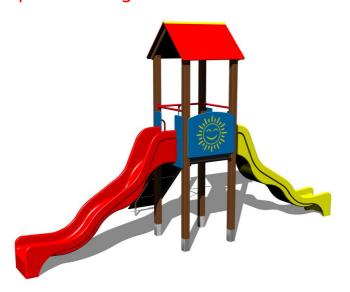

#### **Equipment**

Tower, 2x slide, A-shaped roof, sloping ramp with the rope and HDPE steps, barrier.