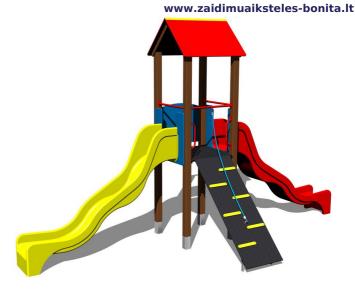

#### **Equipment**

Tower, 2x slide, A-shaped roof, sloping ramp with the rope and HDPE steps, barrier.