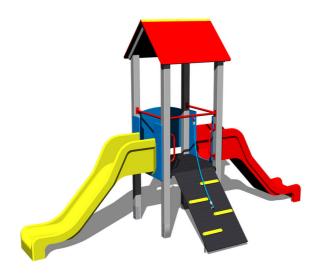

#### **Equipment**

Tower, 2x slide, A-shaped roof, sloping ramp with the rope and HDPE steps, barrier.