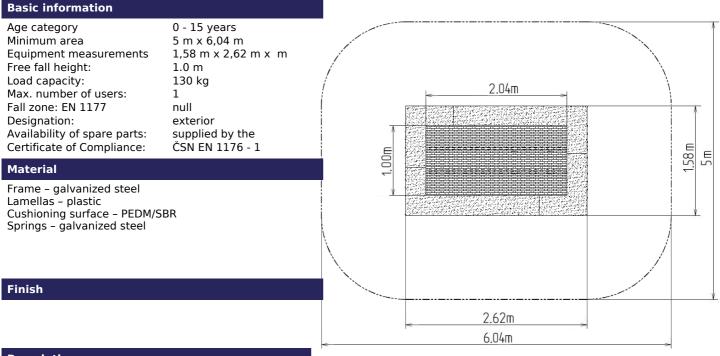

Frame - made of high quality galvanized steel, corrosion resistant. The springs are hidden below the upper part of the frame and they are covered with a cushioning surface. he remaining part of the frame is anchored in the ground.

Jumping area - consists of a large number of lamellas designed for this purpose, connected with the frame by galvanized steel cables. Cable ends are connected to the frame through springs. Lamellas are of special plastic that is abrasion proof and weather resistant. Thanks to that, children can leave their shoes on when using the trampoline. The jumping area is provided with the anti-slippery surface as well.

Cushioning surface - made of special recycled rubber mixed with EPDM. The cushioning surface is anti-slippery and it serves to soften potential falls.