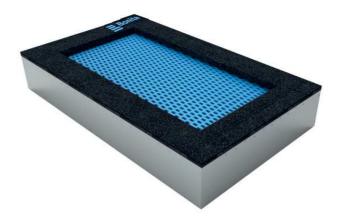

### Description

Trampolines guarantee magnificent and safe outdoor entertainment both for children and adults. The trampoline is to be placed into a prepared excavation and it consists of three main parts: the frame, jumping area and cushioning surface. The jumping area and cushioning surface are UV resistant.

Frame - made of high quality galvanized steel, corrosion resistant. The springs are hidden below the upper part of the frame and they are covered with a cushioning surface. he remaining part of the frame is anchored in the ground.