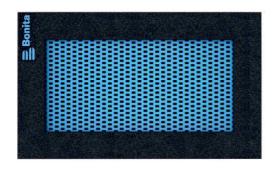

### Description

Trampolines guarantee magnificent and safe outdoor entertainment both for children and adults. The trampoline is to be placed into a prepared excavation and it consists of three main parts: the frame, jumping area and cushioning surface. The jumping area and cushioning surface are UV resistant.

Jumping area - consists of a large number of lamellas designed for this purpose, connected with the frame by galvanized steel cables. Cable ends are connected to the frame through springs. Lamellas are of special plastic that is abrasion proof and weather resistant. Thanks to that, children can leave their shoes on when using the trampoline. The jumping area is provided with the anti-slippery surface as well.

Cushioning surface - made of special recycled rubber mixed with EPDM. The cushioning surface is anti-slippery and it serves to soften potential falls.