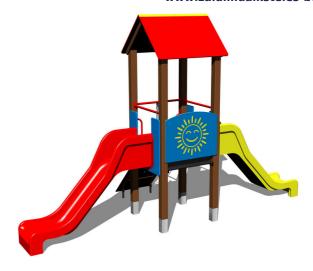

#### **Equipment**

Tower, 2x slide, A-shaped roof, sloping ramp with the rope and HDPE steps, barrier.