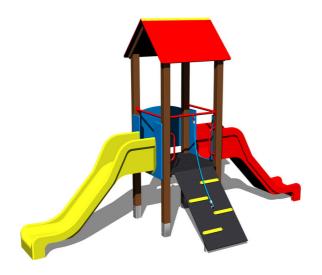

#### **Equipment**

Tower, 2x slide, A-shaped roof, sloping ramp with the rope and HDPE steps, barrier.