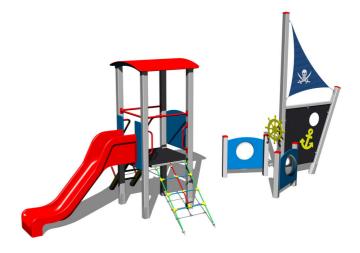

### **Equipment**

Tower, slide, arched roof, barrier, post with a flag, drawing board, sloping net access, anchor, helm made from HDPE, 2x barrier with an aperture, sloping ramp with steps and metal handles.