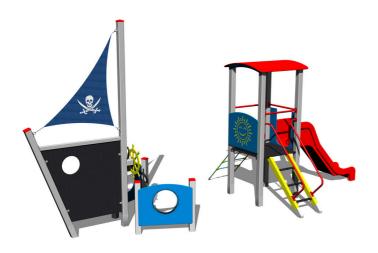

### **Equipment**

Tower, slide, arched roof, barrier, post with a flag, drawing board, sloping net access, anchor, helm made from HDPE, 2x barrier with an aperture, sloping ramp with steps and metal handles.