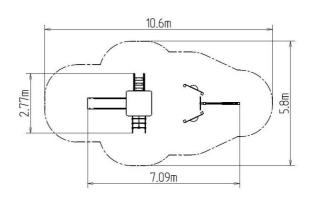

#### **Basic information**

Age category 2 - 15 years Minimum area 10,6 m x 5,8 m

Equipment measurements 7,09 m x 2,77 m x 3,48 m

Free fall height:

Load capacity:

Max. number of users:

Fall zone: EN 1177

Designation: