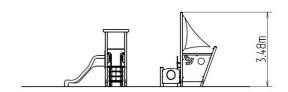

#### **Basic information**

Age category 2 - 15 years Minimum area 10,6 m x 5,8 m

Equipment measurements 7,09 m x 2,77 m x 3,48 m

Free fall height:

Load capacity:

Max. number of users:

Fall zone: EN 1177

Designation: