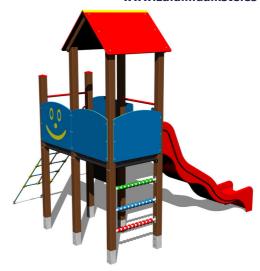

## **UNIVERSAL 4U202KW - brown**

Product type 4U-202KW-15

## **Equipment**

2x tower, slide, A-shaped roof, drawing board, sloping net access, 4x barrier from HDPE, abacus.