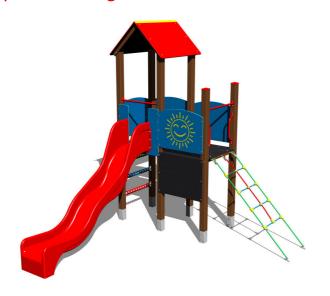

## **UNIVERSAL 4U202KW - brown**

Product type 4U-202KW-15

## **Equipment**

2x tower, slide, A-shaped roof, drawing board, sloping net access, 4x barrier from HDPE, abacus.