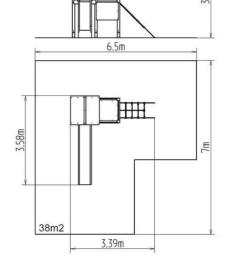

## **Basic information**

Age category 3 - 15 years Minimum area 6,5 m x 7 m

Equipment measurements 3,39 m x 3,58 m x 3,63 m

Free fall height: 1,5 m
Load capacity: 432 kg
Max. number of users: 8
Fall zone: EN 1177 null, 38 m²