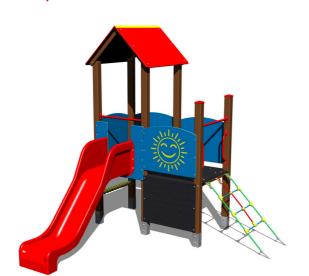

## **UNIVERSAL 4U202KW - brown**

Product type 4U-202KW-10

### **Basic information**

Age category 2 - 15 years Minimum area 5,8 m x 6,4 m

Equipment measurements 2,85 m x 2,98 m x 3,13 m

Free fall height: 1 m
Load capacity: 432 kg
Max. number of users: 8
Fall zone: EN 1177 null
Designation: exterior
Availability of spare parts: Supplied by the
Certificate of Compliance: ČSN EN 1176 - 1, 2, 3

### Material

Platform - HPL

Metal units - structural steel Plastic units - HDPE, polyamide

Slide - fibreglass

Ropes and nets - polypropylene with a steel internal core

Roof - HPL

### **Equipment**

2x tower, slide, A-shaped roof, drawing board, sloping net access, 4x barrier from HDPE, abacus.