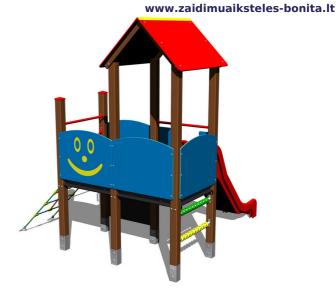

## **UNIVERSAL 4U202KW - brown**

Product type 4U-202KW-10

### **Basic information**

Age category 2 - 15 years Minimum area 5,8 m x 6,4 m

Equipment measurements 2,85 m x 2,98 m x 3,13 m

Free fall height: 1 m
Load capacity: 432 kg
Max. number of users: 8
Fall zone: EN 1177 null
Designation: exterior
Availability of spare parts: Supplied by the
Certificate of Compliance: ČSN EN 1176 - 1, 2, 3

### Material

Platform - HPL

Metal units - structural steel Plastic units - HDPE, polyamide

Slide - fibreglass

Ropes and nets - polypropylene with a steel internal core

Roof - HPL

### **Equipment**

2x tower, slide, A-shaped roof, drawing board, sloping net access, 4x barrier from HDPE, abacus.