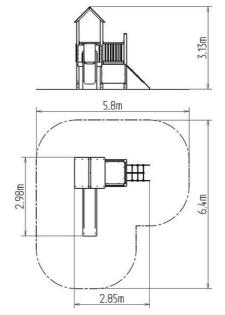

### **Basic information**

| Age category<br>Minimum area<br>Equipment measurements | 2 - 15 years<br>5,8 m x 6,4 m<br>2,85 m x 2,98 m x 3,13 m |
|--------------------------------------------------------|-----------------------------------------------------------|
| Free fall height:                                      | 1 m                                                       |
| Load capacity:                                         | 432 kg                                                    |
| Max. number of users:                                  | 8                                                         |
| Fall zone: EN 1177                                     | null                                                      |
| Designation:                                           | exterior                                                  |
| Availability of spare parts:                           | supplied by the                                           |
| Certificate of Compliance:                             | ČSN EN 1176 - 1, 2, 3                                     |
|                                                        |                                                           |