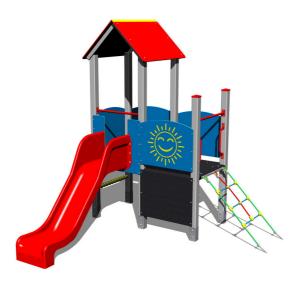

## UNIVERSAL 4U202KS - silver

4U-202KS-10

Product type

#### Equipment

2x tower, slide, A-shaped roof, drawing board, sloping net access, 4x barrier from HDPE, abacus.

We reserve the right to change products without prior notice, which will, from our point of view, improve quality. The pictures are only informative and the products shown may differ from the products that we currently supply. We also reserve the right to make printing errors and assume no responsibility for their possible consequences. Otherwise, our terms and conditions apply.