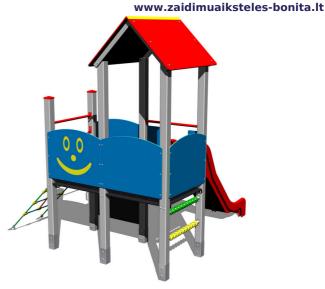

## UNIVERSAL 4U202KS - silver

4U-202KS-10

Product type

#### Equipment

2x tower, slide, A-shaped roof, drawing board, sloping net access, 4x barrier from HDPE, abacus.

We reserve the right to change products without prior notice, which will, from our point of view, improve quality. The pictures are only informative and the products shown may differ from the products that we currently supply. We also reserve the right to make printing errors and assume no responsibility for their possible consequences. Otherwise, our terms and conditions apply.