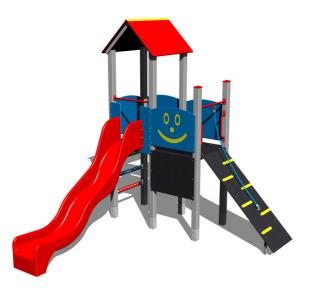

## UNIVERSAL 4U203KS - silver

4U-203KS-15

Product type

#### Equipment

2x tower, slide, A-shaped roof, drawing board, sloping ramp with the rope and HDPE steps, 4x barrier from HDPE.

We reserve the right to change products without prior notice, which will, from our point of view, improve quality. The pictures are only informative and the products shown may differ from the products that we currently supply. We also reserve the right to make printing errors and assume no responsibility for their possible consequences. Otherwise, our terms and conditions apply.