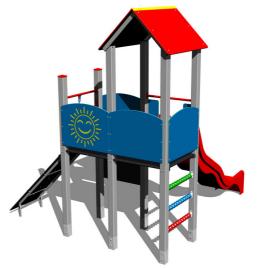

## UNIVERSAL 4U203KS - silver

4U-203KS-15

Product type

#### Equipment

2x tower, slide, A-shaped roof, drawing board, sloping ramp with the rope and HDPE steps, 4x barrier from HDPE.

We reserve the right to change products without prior notice, which will, from our point of view, improve quality. The pictures are only informative and the products shown may differ from the products that we currently supply. We also reserve the right to make printing errors and assume no responsibility for their possible consequences. Otherwise, our terms and conditions apply.