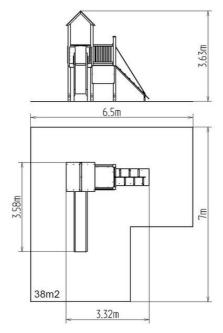

### Basic information

| Age category                 | 3 - 15 years             |
|------------------------------|--------------------------|
| Minimum area                 | 6,5 m x 7 m              |
| Equipment measurements       | 3,32 m x 3,58 m x 3,63 m |
| Free fall height:            | 1,5 m                    |
| Load capacity:               | 432 kg                   |
| Max. number of users:        | 8                        |
| Fall zone: EN 1177           | null, 38 m <sup>2</sup>  |
| Designation:                 | exterior                 |
| Availability of spare parts: | supplied by the          |
| Certificate of Compliance:   | ČSN EN 1176 - 1, 2, 3    |
|                              |                          |