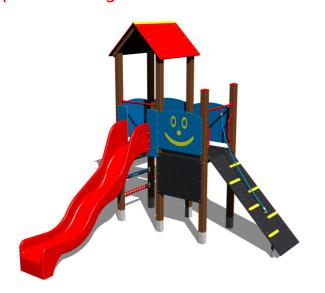

### **UNIVERSAL 4U203KW - brown**

Product type 4U-203KW-15

#### **Basic information**

Age category 3 - 15 years Minimum area 6,5 m x 7 m

Equipment measurements 3,32 m x 3,58 m x 3,63 m

Free fall height: 1,5 m
Load capacity: 432 kg
Max. number of users: 8
Fall zone: EN 1177 null, 38 m²

#### **Equipment**

2x tower, slide, A-shaped roof, drawing board, sloping ramp with the rope and HDPE steps, 4x barrier from HDPE.