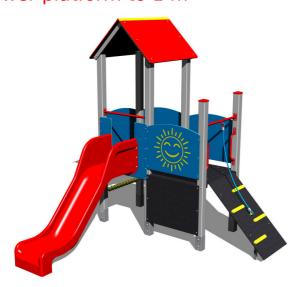

## Playground » UNIVERSAL tower sets » Tower units with a lower platform to 1 m

www.zaidimuaiksteles-bonita.lt

### **UNIVERSAL 4U203KS - silver**

Product type 4U-203KS-10

#### **Basic information**

Age category 2 - 15 years Minimum area 5,8 m x 6,4 m

Equipment measurements 2,86 m x 2,98 m x 3,13 m

Free fall height:

Load capacity:

Max. number of users:

Fall zone: EN 1177

Designation:

Availability of spare parts:

Certificate of Compliance:

1 m
432 kg
8 null
exterior
supplied by the

ČSN EN 1176 - 1, 2, 3

#### Material

Platform - HPL

Metal units - structural steel Plastic units - HDPE, polyamide

Slide - fibreglass

Ropes and nets - polypropylene with a steel internal core

Roof - HPL

#### **Equipment**

2x tower, slide, A-shaped roof, drawing board, sloping ramp with the rope and HDPE steps, 4x barrier from HDPE.