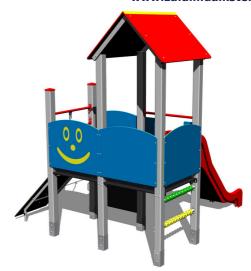

## Playground » UNIVERSAL tower sets » Tower units with a lower platform to 1 m

www.zaidimuaiksteles-bonita.lt

### **UNIVERSAL 4U203KS - silver**

Product type 4U-203KS-10

#### **Equipment**

2x tower, slide, A-shaped roof, drawing board, sloping ramp with the rope and HDPE steps, 4x barrier from HDPE.