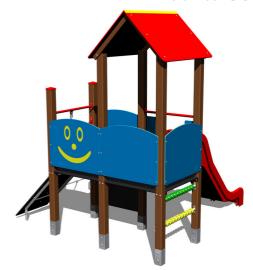

### **UNIVERSAL 4U203KW - brown**

Product type 4U-203KW-10

#### **Basic information**

Age category 2 - 15 years Minimum area 5,8 m x 6,4 m

Equipment measurements 2,86 m x 2,98 m x 3,13 m

Free fall height:

Load capacity:

Max. number of users:

Fall zone: EN 1177

Designation:

#### **Equipment**

2x tower, slide, A-shaped roof, drawing board, sloping ramp with the rope and HDPE steps, 4x barrier from HDPE.