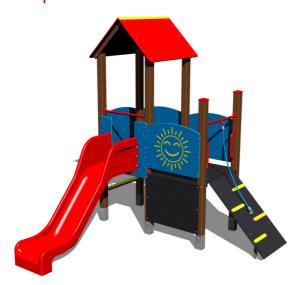

### **UNIVERSAL 4U203KW - brown**

Product type 4U-203KW-10

#### **Basic information**

Age category 2 - 15 years Minimum area 5,8 m x 6,4 m

Equipment measurements 2,86 m x 2,98 m x 3,13 m

Free fall height:

Load capacity:

Max. number of users:

Fall zone: EN 1177

Designation:

#### **Equipment**

2x tower, slide, A-shaped roof, drawing board, sloping ramp with the rope and HDPE steps, 4x barrier from HDPE.