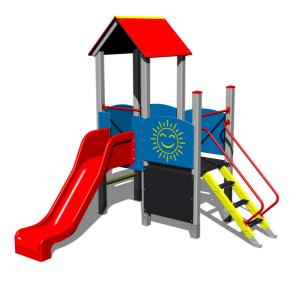

# UNIVERSAL 4U204KS - silver

4U-204KS-10

Product type

#### Equipment

2x tower, slide, A-shaped roof, drawing board, sloping ramp with steps and metal handles, 4x barrier from HDPE, abacus.

We reserve the right to change products without prior notice, which will, from our point of view, improve quality. The pictures are only informative and the products shown may differ from the products that we currently supply. We also reserve the right to make printing errors and assume no responsibility for their possible consequences. Otherwise, our terms and conditions apply. 01.05.2025