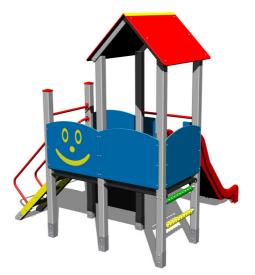

# UNIVERSAL 4U204KS - silver

4U-204KS-10

Product type

#### Equipment

2x tower, slide, A-shaped roof, drawing board, sloping ramp with steps and metal handles, 4x barrier from HDPE, abacus.

We reserve the right to change products without prior notice, which will, from our point of view, improve quality. The pictures are only informative and the products shown may differ from the products that we currently supply. We also reserve the right to make printing errors and assume no responsibility for their possible consequences. Otherwise, our terms and conditions apply. 01.05.2025