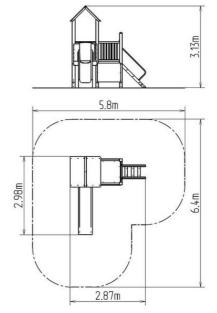

## **Basic information**

| Age category<br>Minimum area | 2 - 15 years<br>5,8 m x 6,4 m |
|------------------------------|-------------------------------|
| Equipment measurements       | 2,87 m x 2,98 m x 3,13 m      |
| Free fall height:            | 1 m                           |
| Load capacity:               | 432 kg                        |
| Max. number of users:        | 8                             |
| Fall zone: EN 1177           | null                          |
| Designation:                 | exterior                      |
| Availability of spare parts: | supplied by the               |
| Certificate of Compliance:   | ČSN EN 1176 - 1, 2, 3         |