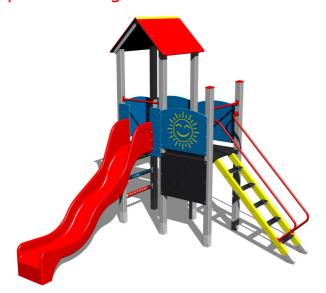

# **UNIVERSAL 4U204KS - silver**

Product type 4U-204KS-15

## **Basic information**

Age category 3 - 15 years Minimum area 6,5 m x 7 m

Equipment measurements 3,36 m x 3,58 m x 3,63 m

Free fall height: 1,5 m
Load capacity: 432 kg
Max. number of users: 8
Fall zone: EN 1177 null, 38

### Material

Platform - HPL

Metal units - structural steel Plastic units - HDPE, polyamide

Slide - fibreglass Roof - HPL

Duplex powder coated with coat curing Hot-dip galvanizing

# Description

The support structure of the tower unit is made of structural steel which is protected against corrosion by zinc coating, resulting in a very prolonged service life or duplex powder coated with coat curing according to RAL to prevent corrosion. All other metallic elements are also zinc coated or duplex powder coated with coat curing according to RAL to prevent corrosion.

The slide is made from fibreglass. The surfaces of the slides, steps, etc. are made from high quality HDPE plastic (high density coloured polyethylene, which is characterised by high colour stability, UV resistance but mainly safety as it doesn't break and therefore there is no danger of injury to children by sharp fragments). The platforms and the drawing board are made from HPL (High-pressure laminate, which is characterised by high colour stability and water resistance). The roof is made from HPL (High-pressure laminate, which is characterised by high colour stability, UV resistance and water resistance). All fastening material is galvanized or stainless steel.

# **Equipment**

2x tower, slide, A-shaped roof, drawing board, sloping ramp with steps and metal handles, 4x barrier from HDPE, abacus.