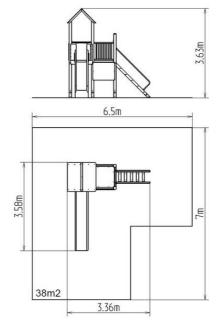

### **Basic information**

| Age category                 | 3 - 15 years             |
|------------------------------|--------------------------|
| Minimum area                 | 6,5 m x 7 m              |
| Equipment measurements       | 3,36 m x 3,58 m x 3,63 m |
| Free fall height:            | 1,5 m                    |
| Load capacity:               | 432 kg                   |
| Max. number of users:        | 8                        |
| Fall zone: EN 1177           | null, 38 m²              |
| Designation:                 | exterior                 |
| Availability of spare parts: | supplied by the          |
| Certificate of Compliance:   | ČSN EN 1176 - 1, 2, 3    |
|                              |                          |