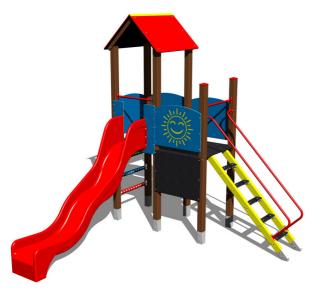

## UNIVERSAL 4U204KW - brown

Product type

4U-204KW-15

#### Equipment

2x tower, slide, A-shaped roof, drawing board, sloping ramp with steps and metal handles, 4x barrier from HDPE, abacus.

We reserve the right to change products without prior notice, which will, from our point of view, improve quality. The pictures are only informative and the products shown may differ from the products that we currently supply. We also reserve the right to make printing errors and assume no responsibility for their possible consequences. Otherwise, our terms and conditions apply. 01.05.2025