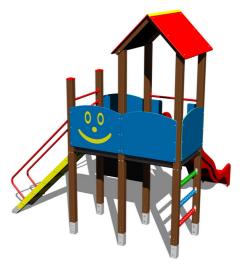

## UNIVERSAL 4U204KW - brown

Product type

4U-204KW-15

#### Equipment

2x tower, slide, A-shaped roof, drawing board, sloping ramp with steps and metal handles, 4x barrier from HDPE, abacus.

We reserve the right to change products without prior notice, which will, from our point of view, improve quality. The pictures are only informative and the products shown may differ from the products that we currently supply. We also reserve the right to make printing errors and assume no responsibility for their possible consequences. Otherwise, our terms and conditions apply. 01.05.2025