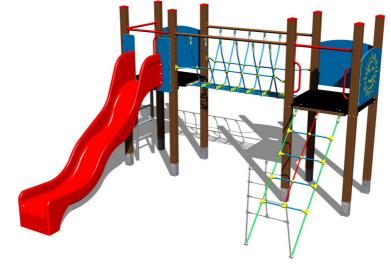

#### Equipment

2x tower, slide, sloping net access, ladder, 3x barrier from HDPE, rope bridge.

We reserve the right to change products without prior notice, which will, from our point of view, improve quality. The pictures are only informative and the products shown may differ from the products that we currently supply. We also reserve the right to make printing errors and assume no responsibility for their possible consequences. Otherwise, our terms and conditions apply.

#### Description

The support structure of the tower unit is made of structural steel which is protected against corrosion by zinc coating, resulting in a very prolonged service life or duplex powder coated with coat curing according to RAL to prevent corrosion. All other metallic elements are also zinc coated or duplex powder coated with coat curing according to RAL to prevent corrosion.

The slide is made from fibreglass. The surfaces of the slides, steps, etc. are made from high quality HDPE plastic (high density coloured polyethylene, which is characterised by high colour stability, UV resistance but mainly safety as it doesn't break and therefore there is no danger of injury to children by sharp fragments). The climbing net and the rope bridge are made using HERKULES material (16 mm thick ropes made from polypropylene with a steel internal core) and are connected with plastic or aluminium joints. The platforms are made from HPL (High-pressure laminate, which is characterised by high colour stability and water resistance). All fastening material is galvanized or stainless steel.