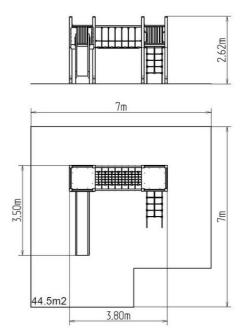

# **Basic information**

| Age category<br>Minimum area<br>Equipment measurements<br>Free fall height:<br>Load capacity:<br>Max. number of users:<br>Fall zone: EN 1177<br>Designation:<br>Availability of spare parts:<br>Cattificate of Compliance: | 3 - 15 years<br>7 m x 7 m<br>3,8 m x 3,5 m x 2,62 m<br>1,5 m<br>810 kg<br>15<br>null, 44,5 m <sup>2</sup><br>exterior<br>supplied by the |
|----------------------------------------------------------------------------------------------------------------------------------------------------------------------------------------------------------------------------|------------------------------------------------------------------------------------------------------------------------------------------|
| Certificate of Compliance:                                                                                                                                                                                                 | ČSN EN 1176 - 1, 2, 3                                                                                                                    |
|                                                                                                                                                                                                                            |                                                                                                                                          |