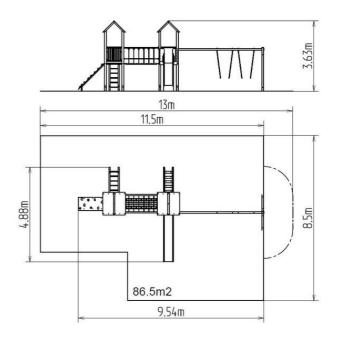

#### **Basic information**

Age category 3 - 15 years 13 m x 8,5 m Minimum area

Equipment measurements 9,54 m x 4,88 m x 3,63 m

1.5 m Free fall height: 972 kg Load capacity: Max. number of users: 18

Fall zone: EN 1177 null, 86,5 m<sup>2</sup> Designation: exterior Availability of spare parts: supplied by the Certificate of Compliance: ČSN EN 1176 - 1, 2, 3