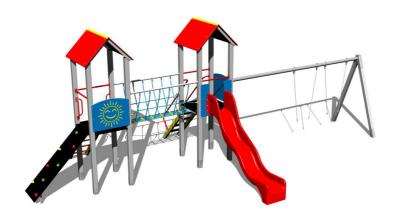

## UNIVERSAL 4U225KS - silver

Product type 4U-225KS-15

### **Equipment**

2x tower, slide, 2x A-shaped roof, metal beam, sloping ramp with steps and metal handles, sloping ladder with metal steps, rope bridge, sloping climbing wall with climbing holds, 2x barrier from HDPE.