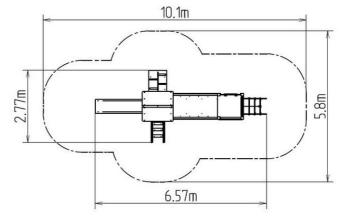

## **Basic information**

| Age category                 | 2 - 15 years             |
|------------------------------|--------------------------|
| Minimum area                 | 10,1 m x 5,8 m           |
| Equipment measurements       | 6,57 m x 2,77 m x 3,13 m |
| Free fall height:            | 1 m                      |
| Load capacity:               | 918 kg                   |
| Max. number of users:        | 17                       |
| Fall zone: EN 1177           | null                     |
| Designation:                 | exterior                 |
| Availability of spare parts: | supplied by the          |
| Certificate of Compliance:   | ČSN EN 1176 - 1, 2, 3    |
|                              |                          |