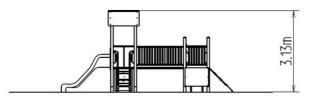

## **Basic information**

| Age category                 | 2 - 15 years             |
|------------------------------|--------------------------|
| Minimum area                 | 10,1 m x 5,8 m           |
| Equipment measurements       | 6,57 m x 2,77 m x 3,13 m |
| Free fall height:            | 1 m                      |
| Load capacity:               | 918 kg                   |
| Max. number of users:        | 17                       |
| Fall zone: EN 1177           | null                     |
| Designation:                 | exterior                 |
| Availability of spare parts: | supplied by the          |
| Certificate of Compliance:   | ČSN EN 1176 - 1, 2, 3    |
|                              |                          |