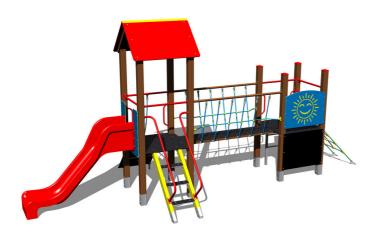

# **UNIVERSAL 4U227KW - brown**

4U-227KW-10

Product type

#### Equipment

2x tower, A-shaped roof, slide, sloping ramp with the rope and HDPE steps, ladder, sloping ramp with steps and metal handles, bridge with a rope railing, drawing board, barrier.

We reserve the right to change products without prior notice, which will, from our point of view, improve quality. The pictures are only informative and the products shown may differ from the products that we currently supply. We also reserve the right to make printing errors and assume no responsibility for their possible consequences. Otherwise, our terms and conditions apply. 01.05.2025