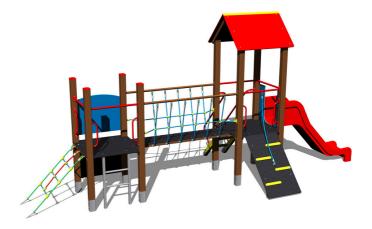

# **UNIVERSAL 4U227KW - brown**

4U-227KW-10

Product type

#### Equipment

2x tower, A-shaped roof, slide, sloping ramp with the rope and HDPE steps, ladder, sloping ramp with steps and metal handles, bridge with a rope railing, drawing board, barrier.

We reserve the right to change products without prior notice, which will, from our point of view, improve quality. The pictures are only informative and the products shown may differ from the products that we currently supply. We also reserve the right to make printing errors and assume no responsibility for their possible consequences. Otherwise, our terms and conditions apply. 01.05.2025