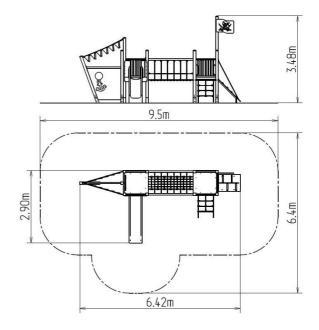

#### **Basic information**

Age category 2 - 15 years Minimum area 9,5 m x 6,4 m

Equipment measurements 6,42 m x 2,9 m x 3,48 m

Free fall height:

Load capacity:

Max. number of users:

Fall zone: EN 1177

Designation: