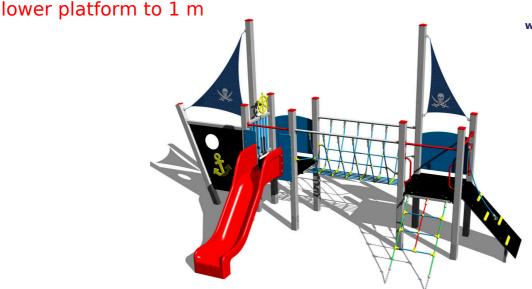

# **UNIVERSAL 4U230KS - silver**

Product type 4U-230KS-10

## **Equipment**

2x tower, slide, metal railing set in a metal frame, 2x post with a flag, drawing board, sloping net access, sloping ramp with the rope and HDPE steps, anchor, helm made from HDPE, rope bridge, 2x barrier from HDPE.