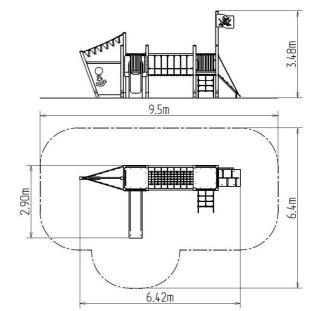

### **Basic information**

Age category 2 - 15 years 9,5 m x 6,4 m Minimum area

**Equipment measurements** 6,42 m x 2,9 m x 3,48 m

Free fall height: 864 kg Load capacity: Max. number of users: 16 Fall zone: EN 1177 null Designation: exterior Availability of spare parts: supplied by the Certificate of Compliance: ČSN EN 1176 - 1, 2, 3