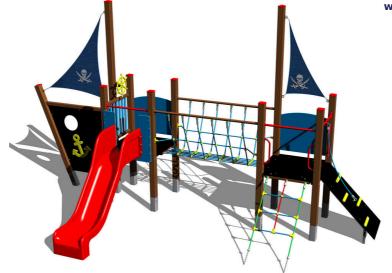

## **UNIVERSAL 4U230KW - brown**

1 m

Product type 4U-230KW-10

# **Description**

The support structure of the tower unit is made of structural steel which is protected against corrosion by zinc coating, resulting in a very prolonged service life or duplex powder coated with coat curing according to RAL to prevent corrosion. All other metallic elements are also zinc coated or duplex powder coated with coat curing according to RAL to prevent corrosion.

The slide is made from fibreglass. The surfaces of the slides, steps, etc. are made from high quality HDPE plastic (high density coloured polyethylene, which is characterised by high colour stability, UV resistance but mainly safety as it doesn't break and therefore there is no danger of injury to children by sharp fragments). The climbing net, rope bridge and the ropes are made using HERKULES material (16 mm thick ropes made from polypropylene with a steel internal core) and are connected with plastic or aluminium joints. The platforms, ramp and the drawing board are made from HPL (High-pressure laminate, which is characterised by high colour stability and water resistance). All fastening material is galvanized or stainless steel.

## **Equipment**

2x tower, slide, metal railing set in a metal frame, 2x post with a flag, drawing board, sloping net access, sloping ramp with the rope and HDPE steps, anchor, helm made from HDPE, rope bridge, 2x barrier from HDPE.