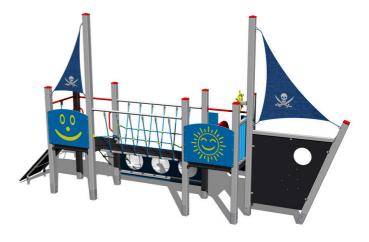

## UNIVERSAL 4U231KS - silver

4U-231KS-10

Product type

#### Equipment

2x tower, slide, metal railing set in a metal frame, 2x post with a flag, drawing board, sloping net access, sloping ramp with the rope and HDPE steps, anchor, helm made from HDPE, bridge with a rope railing, barrier from HDPE, barrier with an apertures, 2x barrier from HDPE.