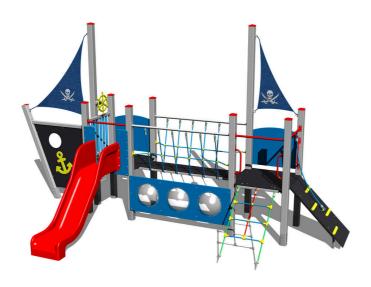

## UNIVERSAL 4U231KS - silver

4U-231KS-10

Product type

#### Equipment

2x tower, slide, metal railing set in a metal frame, 2x post with a flag, drawing board, sloping net access, sloping ramp with the rope and HDPE steps, anchor, helm made from HDPE, bridge with a rope railing, barrier from HDPE, barrier with an apertures, 2x barrier from HDPE.