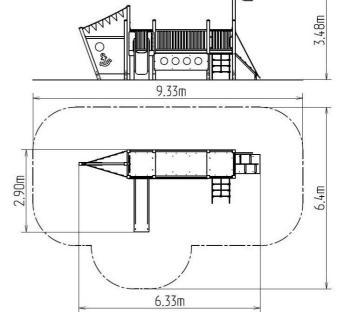

### **Basic information**

| Age category                 | 2 - 15 years            |
|------------------------------|-------------------------|
| Minimum area                 | 9,33 m x 6,4 m          |
| Equipment measurements       | 6,33 m x 2,9 m x 3,48 m |
| Free fall height:            | 1 m                     |
| Load capacity:               | 864 kg                  |
| Max. number of users:        | 16                      |
| Fall zone: EN 1177           | null                    |
| Designation:                 | exterior                |
| Availability of spare parts: | supplied by the         |
| Certificate of Compliance:   | ČSN EN 1176 - 1, 2, 3   |
| Certificate of Compliance:   | ČSN EN 1176 - 1, 2, 3   |