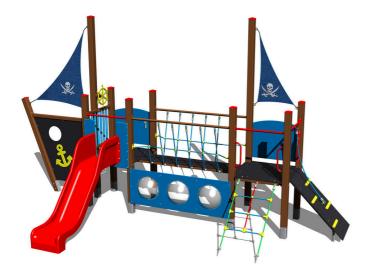

# **UNIVERSAL 4U231KW - brown**

Product type 4U-231KW-10

### **Basic information**

Age category 2 - 15 years 9,33 m x 6,4 m Minimum area

Equipment measurements 6,33 m x 2,9 m x 3,48 m

Free fall height: 1 m 864 kg Load capacity: Max. number of users: 16 Fall zone: EN 1177 null Designation: exterior Availability of spare parts: supplied by the Certificate of Compliance: ČSN EN 1176 - 1, 2, 3

#### **Equipment**

2x tower, slide, metal railing set in a metal frame, 2x post with a flag, drawing board, sloping net access, sloping ramp with the rope and HDPE steps, anchor, helm made from HDPE, bridge with a rope railing, barrier from HDPE, barrier with an apertures, 2x barrier from HDPE.