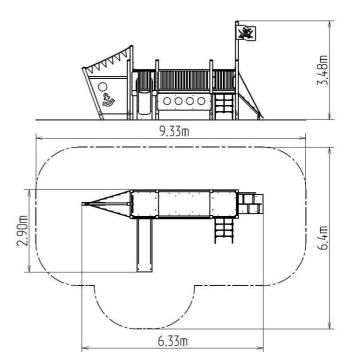

### **Basic information**

Age category 2 - 15 years 9,33 m x 6,4 m Minimum area

Equipment measurements 6,33 m x 2,9 m x 3,48 m

Free fall height: 1 m 864 kg Load capacity: Max. number of users: 16 Fall zone: EN 1177 null Designation: exterior Availability of spare parts: supplied by the Certificate of Compliance: ČSN EN 1176 - 1, 2, 3