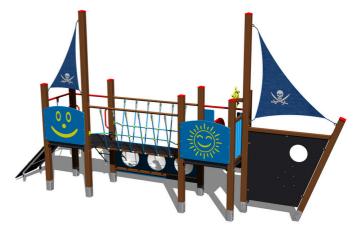

#### **Equipment**

2x tower, slide, metal railing set in a metal frame, 2x post with a flag, drawing board, sloping net access, sloping ramp with the rope and HDPE steps, anchor, helm made from HDPE, bridge with a rope railing, barrier from HDPE, barrier with an apertures, 2x barrier from HDPE.