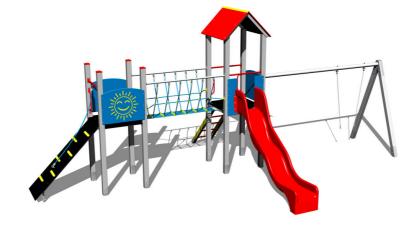

### Equipment

2x tower, slide, A-shaped roof, 3x barrier from HDPE, sloping ramp with the rope and HDPE steps, rope bridge, sloping ramp with steps and metal handles, metal beam.

We reserve the right to change products without prior notice, which will, from our point of view, improve quality. The pictures are only informative and the products shown may differ from the products that we currently supply. We also reserve the right to make printing errors and assume no responsibility for their possible consequences. Otherwise, our terms and conditions apply. 28.04.2024