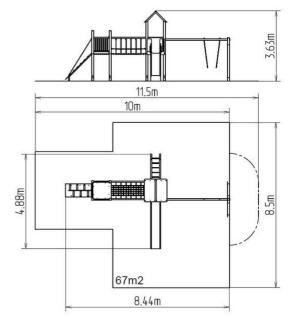

## **Basic information**

| Age category                 | 3 - 15 years             |
|------------------------------|--------------------------|
| Minimum area                 | 11,5 m x 8,5 m           |
| Equipment measurements       | 8,44 m x 4,88 m x 3,63 m |
| Free fall height:            | 1,5 m                    |
| Load capacity:               | 864 kg                   |
| Max. number of users:        | 16                       |
| Fall zone: EN 1177           | null, 67 m <sup>2</sup>  |
| Designation:                 | exterior                 |
| Availability of spare parts: | supplied by the          |
| Designation:                 | exterior                 |
| Availability of spare parts: | supplied by the          |
| Certificate of Compliance:   | ČSN EN 1176 - 1, 2, 3    |
|                              |                          |