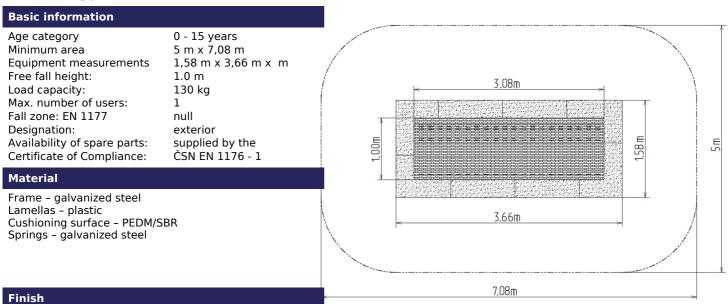

### Description

Trampolines guarantee magnificent and safe outdoor entertainment both for children and adults. The trampoline is to be placed into a prepared excavation and it consists of three main parts: the frame, jumping area and cushioning surface. The jumping area and cushioning surface are UV resistant.

Frame - made of high quality galvanized steel, corrosion resistant. The springs are hidden below the upper part of the frame and they are covered with a cushioning surface. he remaining part of the frame is anchored in the ground.

Jumping area - consists of a large number of lamellas designed for this purpose, connected with the frame by galvanized steel cables. Cable ends are connected to the frame through springs. Lamellas are of special plastic that is abrasion proof and weather resistant. Thanks to that, children can leave their shoes on when using the trampoline. The jumping area is provided with the anti-slippery surface as well.

Cushioning surface - made of special recycled rubber mixed with EPDM. The cushioning surface is anti-slippery and it serves to soften potential falls.