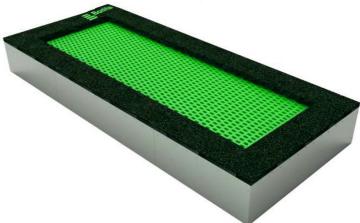

## Description

Trampolines guarantee magnificent and safe outdoor entertainment both for children and adults. The trampoline is to be placed into a prepared excavation and it consists of three main parts: the frame, jumping area and cushioning surface. The jumping area and cushioning surface are UV resistant.

Frame - made of high quality galvanized steel, corrosion resistant. The springs are hidden below the upper part of the frame and they are covered with a cushioning surface. he remaining part of the frame is anchored in the ground.

Jumping area - consists of a large number of lamellas designed for this purpose, connected with the frame by galvanized steel cables. Cable ends are connected to the frame through springs. Lamellas are of special plastic that is abrasion proof and weather resistant. Thanks to that, children can leave their shoes on when using the trampoline. The jumping area is provided with the anti-slippery surface as well.

Cushioning surface - made of special recycled rubber mixed with EPDM. The cushioning surface is anti-slippery and it serves to soften potential falls.