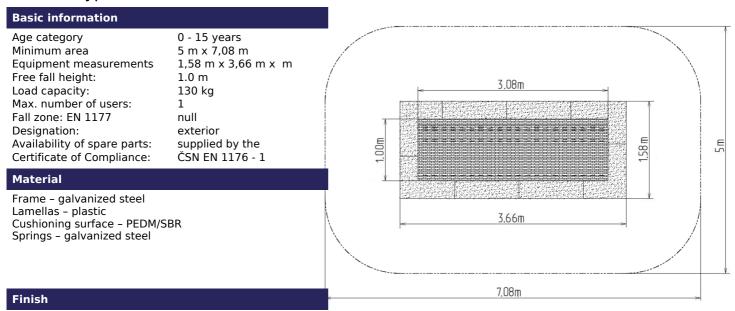

Frame - made of high quality galvanized steel, corrosion resistant. The springs are hidden below the upper part of the frame and they are covered with a cushioning surface. he remaining part of the frame is anchored in the ground.

Jumping area - consists of a large number of lamellas designed for this purpose, connected with the frame by galvanized steel cables. Cable ends are connected to the frame through springs. Lamellas are of special plastic that is abrasion proof and weather resistant. Thanks to that, children can leave their shoes on when using the trampoline. The jumping area is provided with the anti-slippery surface as well.

Cushioning surface - made of special recycled rubber mixed with EPDM. The cushioning surface is anti-slippery and it serves to soften potential falls.

#### Equipment

Frame, jumping area, cushioning surface, springs. Four colour versions are available – blue, green, orange and yellow, environmental friendly.

We reserve the right to change products without prior notice, which will, from our point of view, improve quality. The pictures are only informative and the products shown may differ from the products that we currently supply. We also reserve the right to make printing errors and assume no responsibility for their possible consequences. Otherwise, our terms and conditions apply.