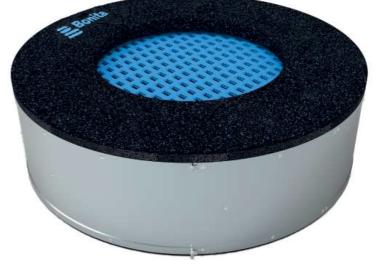

#### Description

Trampolines guarantee magnificent and safe outdoor entertainment both for children and adults. The trampoline is to be placed into a prepared excavation and it consists of three main parts: the frame, jumping area and cushioning surface. The jumping area and cushioning surface are UV resistant.

Frame - made of high quality galvanized steel, corrosion resistant. The springs are hidden below the upper part of the frame and they are covered with a cushioning surface. he remaining part of the frame is anchored in the ground.

Jumping area - consists of a large number of lamellas designed for this purpose, connected with the frame by galvanized steel cables. Cable ends are connected to the frame through springs. Lamellas are of special plastic that is abrasion proof and weather resistant. Thanks to that, children can leave their shoes on when using the trampoline. The jumping area is provided with the anti-slippery surface as well.

Cushioning surface - made of special recycled rubber mixed with EPDM. The cushioning surface is anti-slippery and it serves to soften potential falls.