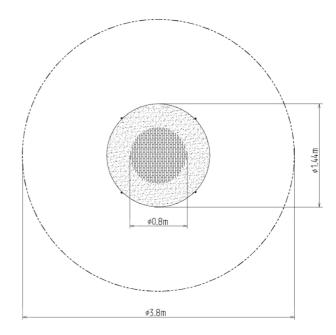

### **Basic information**

| Age category                 | 0 - 15 years        |
|------------------------------|---------------------|
| Minimum area                 | 3,8 m x 3,8 m       |
| Equipment measurements       | 1,44 m x 1,44 m x m |
| Free fall height:            | 1.0 m               |
| Load capacity:               | 130 kg              |
| Max. number of users:        | 1                   |
| Fall zone: EN 1177           | null                |
| Designation:                 | exterior            |
| Availability of spare parts: | supplied by the     |
| Certificate of Compliance:   | ČSN EN 1176 - 1     |
|                              |                     |