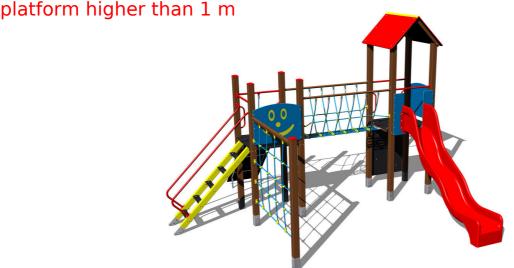

# **UNIVERSAL 4U238KW - brown**

Product type 4U-238KW-15

## Equipment

2x tower, slide, A-shaped roof, sloping ramp with the rope and HDPE steps, rope bridge, sloping ramp with steps and metal handles, vertical climbing wall, 2x barrier from HDPE.