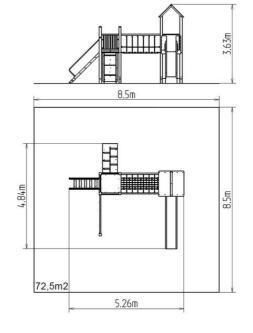

## **Basic information**

Age category 3 - 15 years Minimum area 8,5 m x 8,5 m

Equipment measurements 5,26 m x 4,84 m x 3,63 m

Free fall height: 1,5 m
Load capacity: 918 kg
Max. number of users: 17
Fall zone: EN 1177 null, 72,

Fall zone: EN 1177 null, 72,5 m²
Designation: exterior
Availability of spare parts: supplied by the
Certificate of Compliance: ČSN EN 1176 - 1, 2, 3