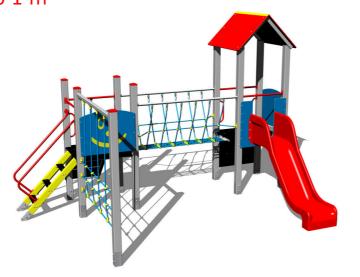

# Playground » UNIVERSAL tower sets » Tower units with a lower platform to 1 m

www.zaidimuaiksteles-bonita.lt

## UNIVERSAL 4U238KS - silver

Product type 4U-238KS-10

### **Basic information**

Age category 2 - 15 years Minimum area 7,7 m x 7,3 m

Equipment measurements 4,77 m x 3,78 m x 3,13 m

Free fall height:

Load capacity:

Max. number of users:

Fall zone: EN 1177

Designation:

### Equipment

2x tower, slide, A-shaped roof, sloping ramp with the rope and HDPE steps, rope bridge, sloping ramp with steps and metal handles, vertical climbing wall, 2x barrier from HDPE.