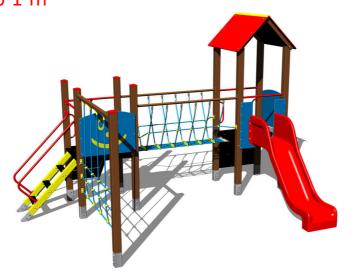

### **Basic information**

Age category 2 - 15 years Minimum area 7,7 m x 7,3 m

Equipment measurements 4,77 m x 3,78 m x 3,13 m

Free fall height:

Load capacity:

Max. number of users:

Fall zone: EN 1177

Designation:

# Equipment

2x tower, slide, A-shaped roof, sloping ramp with the rope and HDPE steps, rope bridge, sloping ramp with steps and metal handles, vertical climbing wall, 2x barrier from HDPE.