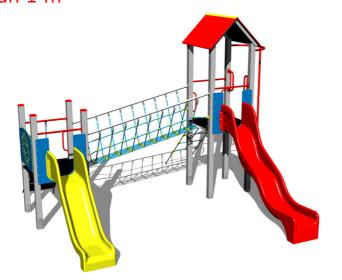

### **UNIVERSAL 4U251KS - silver**

Product type 4U-251KS-15

#### **Basic information**

Age category 3 - 15 years Minimum area 8,5 m x 8,5 m

Equipment measurements 4,97 m x 4,9 m x 3,63 m

Free fall height:

Load capacity:

Max. number of users:

Fall zone: EN 1177

Designation:

#### Equipment

2x tower, 2x slide, A-shaped roof, barrier from HDPE, sloping net access, sloping ramp with the rope and HDPE steps, fire pole, rope bridge.