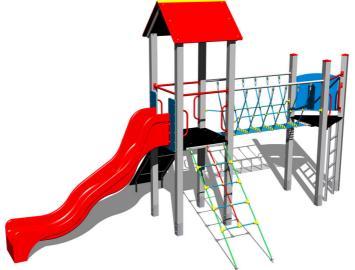

# **UNIVERSAL 4U240KS - silver**

Product type 4U-240KS-15

# Equipment

2x tower, slide, A-shaped roof, barrier from HDPE, sloping ramp with the rope and HDPE steps, rope bridge, sloping net access, ladder.