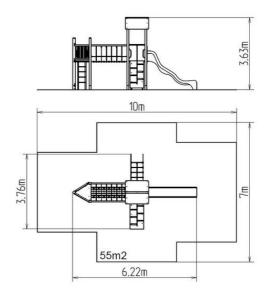

#### **Basic information**

Age category 3 - 15 years Minimum area 10 m x 7 m

platform higher than 1 m

Equipment measurements 6,22 m x 3,76 m x 3,63 m

Free fall height:

Load capacity:

Max. number of users:

Fall zone: EN 1177

Designation:

Availability of spare parts:

Certificate of Compliance:

1,5 m
756 kg
14
null, 55 m²
exterior
supplied by the

ČSN EN 1176 - 1, 2, 3